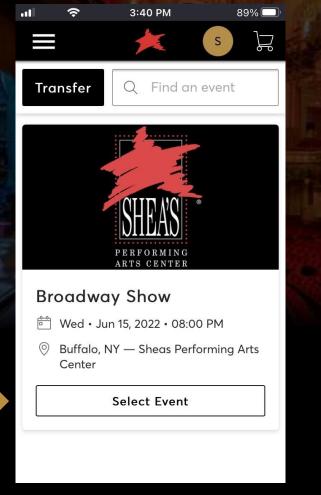

*3.* **Select Event** from the scrolling list of upcoming events in your account.

5. Present your phone to have the barcode scanned, or you can Add to Apple Wallet / Google Pay.