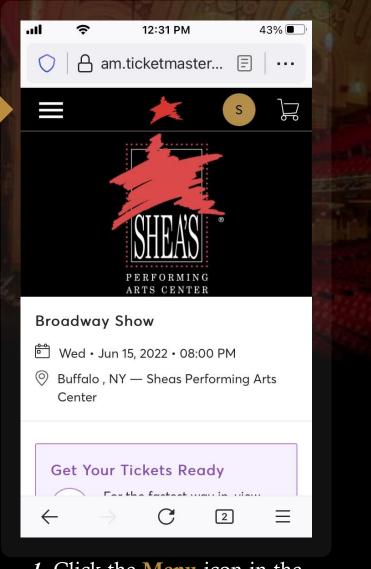

## View Barcode In Your MY SHEA'S Account On Your Mobile (Internet Browser)

*1*. Click the **Menu** icon in the upper-left corner.

|    |                     | THE R. L.    |            |              |  |
|----|---------------------|--------------|------------|--------------|--|
|    | (î,                 | 3:52 PM      | 8          | 38% 🔳        |  |
| C  | am.tio              | cketmaste    | er 🗐       |              |  |
| >  | <                   | *            | S          | F            |  |
| M  | y Events            |              |            |              |  |
| In | voices              |              |            |              |  |
| Ρι | ırchase             |              |            |              |  |
| Do | onate               |              |            |              |  |
| He | elp                 |              |            | $\checkmark$ |  |
| Sh | ea's Performing     | g Arts Cente | er Privacy |              |  |
| ÷  | $\rightarrow$       | С            | 2          | Ξ            |  |
| 2. | From<br>enu, select |              | drop-d     | own          |  |