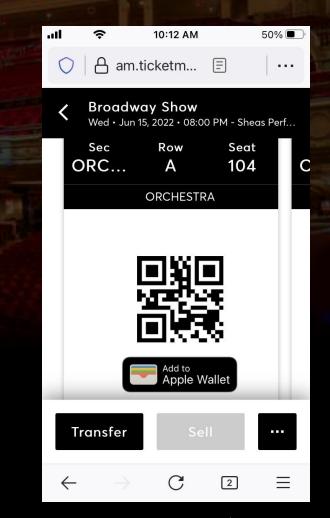

*3.* **Select Event** from the scrolling list of upcoming events in your account.

5. Present your phone to have the barcode scanned, or you can Add to Apple Wallet / Google Pay.