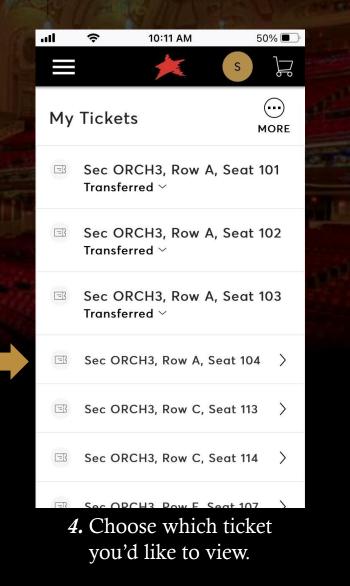

*3.* **Select Event** from the scrolling list of upcoming events in your account.

5. Present your phone to have the barcode scanned, or you can Add to Apple Wallet / Google Pay.