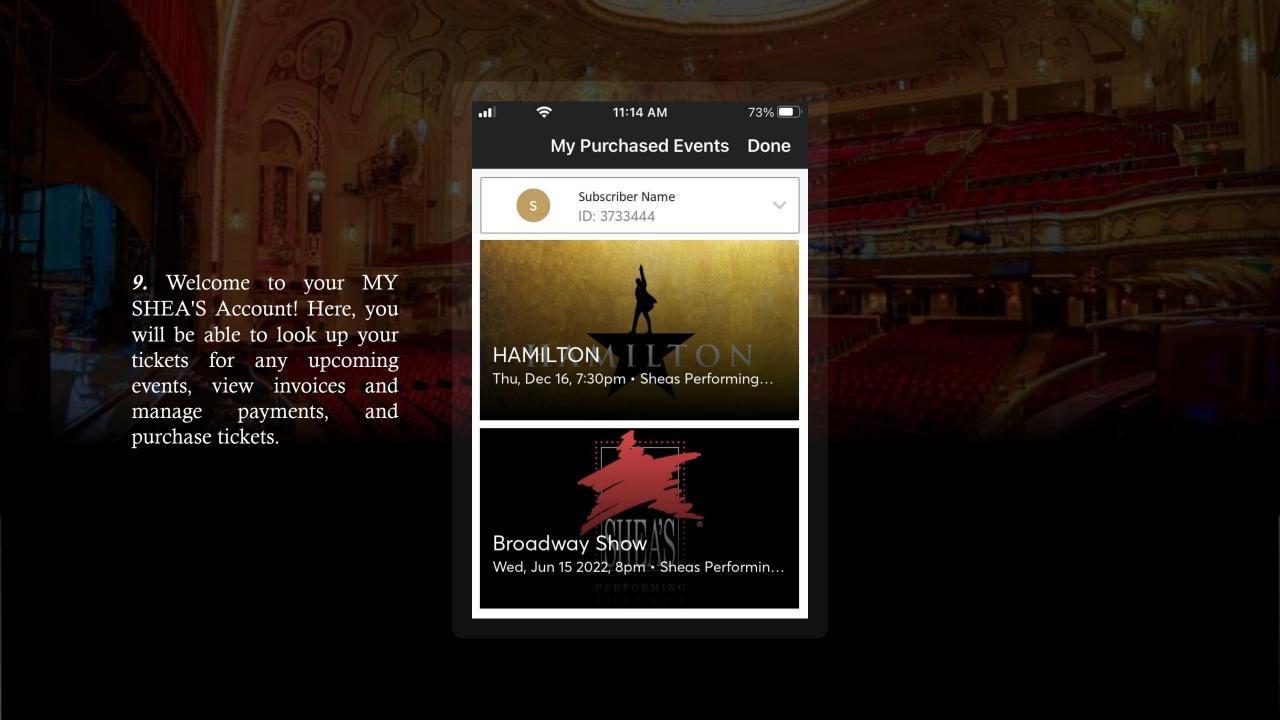

The MY SHEA'S Account is hosted through Ticketmaster but is managed by Shea's Performing Arts Center to offer our patrons a better ticketing experience. Your MY SHEA'S Account is separate from your Ticketmaster account. However, if you use the same email and account information for both, you may see any Ticketmaster-purchased tickets for upcoming events at Shea's, even if you can't manage them through your MY SHEA'S Account.