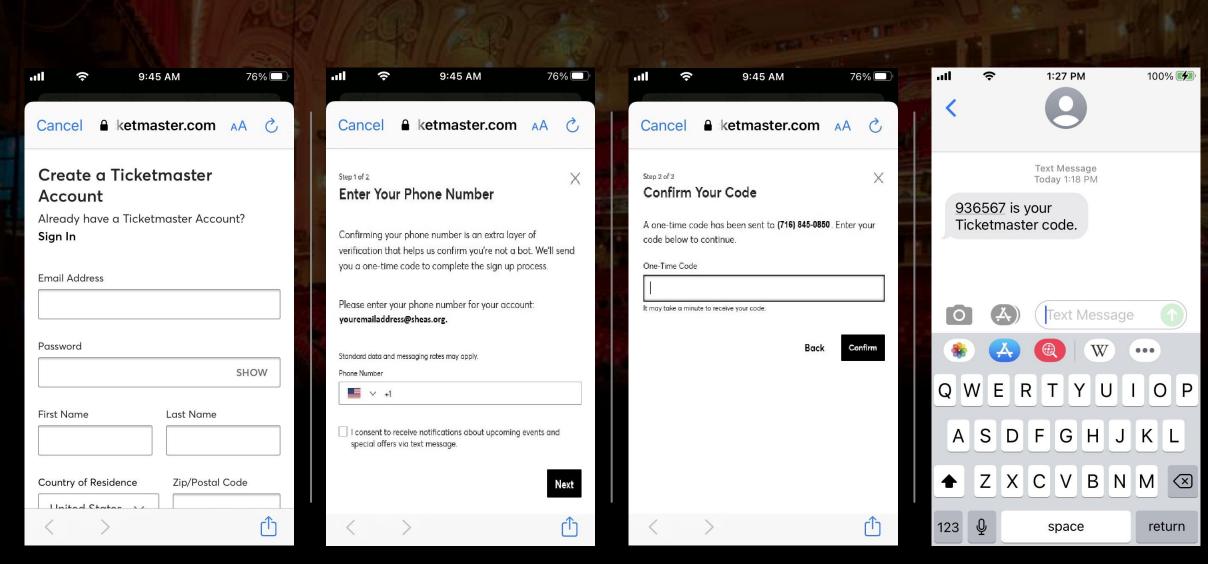

9:18 AM

78% 🗀

7. Scroll down and click Sign Up.

8. Fill out your *Email Address*, *Password*, *First Name*, *Last Name*, *Zip/Postal Code*, and a *Phone Number*. You will then be texted a one-time code to confirm your account credentials and logged into your new MY SHEA'S Account.