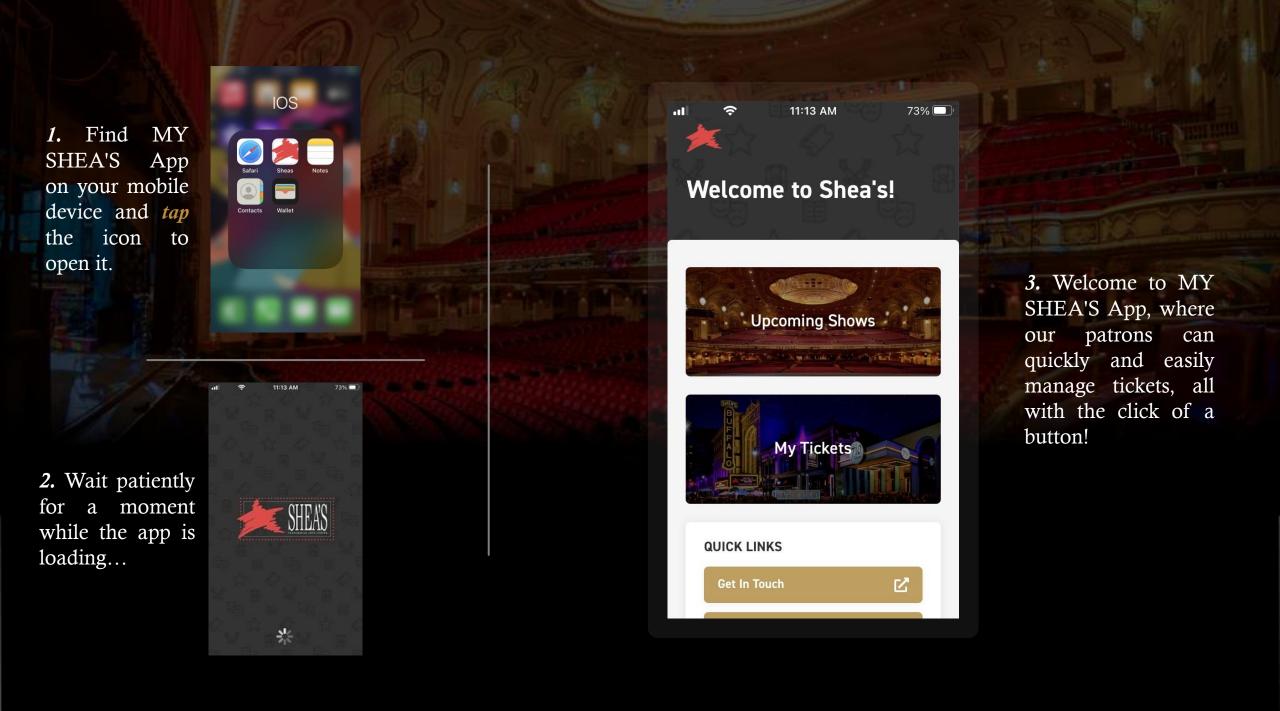

9:18 AM

78% 🗀

7. Scroll down and click Sign Up.

8. Fill out your *Email Address*, *Password*, *First Name*, *Last Name*, *Zip/Postal Code*, and a *Phone Number*. You will then be texted a one-time code to confirm your account credentials and logged into your new MY SHEA'S Account.