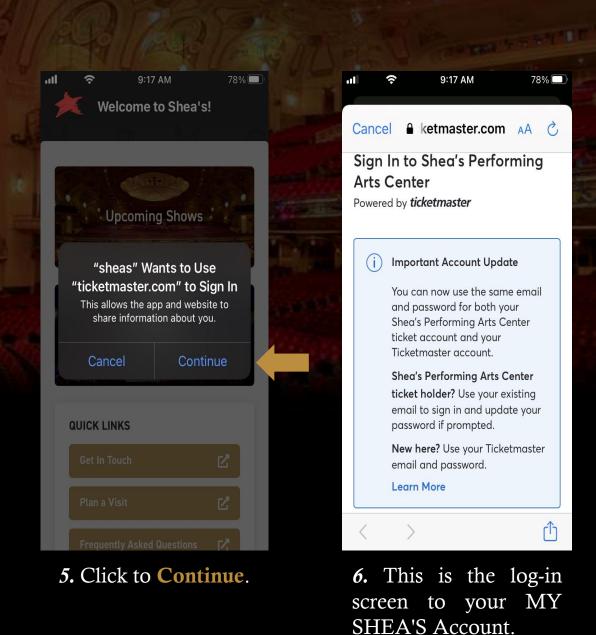

Download Now

4. Click on My Tickets.

**Password** SHOW Remember Email Forgot Password? By continuing past this page, you agree to the Terms of Use and understand that information will be used as described in both the Ticketmaster Privacy Policy and Shea's Performing Arts Center Privacy Policy. Sign In New to Ticketmaster? Sign Up

9:18 AM

78% 🗀

7. Scroll down and click Sign Up.

8. Fill out your *Email Address*, *Password*, *First Name*, *Last Name*, *Zip/Postal Code*, and a *Phone Number*. You will then be texted a one-time code to confirm your account credentials and logged into your new MY SHEA'S Account.