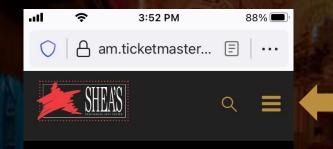

#### The **M&T**Bank Broadway Series

*1.* Go to our website at **Sheas.org** and click on the **Menu** icon in the upper-right corner.

Performances >

Support Shea's >

#### Education >

 $\leftarrow$   $\rightarrow$  C 2  $\equiv$ 

2. Click on MY SHEA'S from the menu options to open a new tab in your browser.

*3.* Tap the **Sign In** icon in the upper-right corner of the screen.