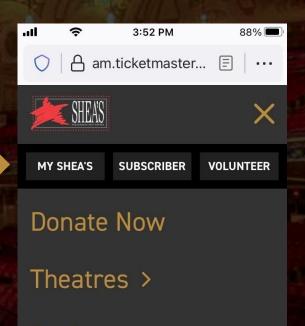

#### Education >

 $\leftarrow$   $\rightarrow$  C 2  $\equiv$ 

2. Click on MY SHEA'S from the menu options to open a new tab in your browser.

*3.* Tap the **Sign In** icon in the upper-right corner of the screen.