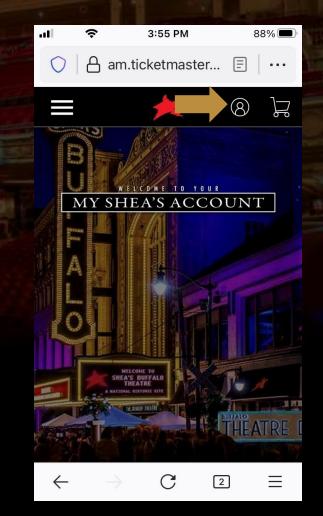

5. Welcome to your MY SHEA'S Account! Here, you can access and manage all your tickets for the upcoming season at Shea's Performing Arts Center, as easy as clicking the **Menu** icon in the upperleft corner.